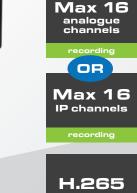

## **Main Features**

Record up to 16 analogue channels OR up to 16 IP channels (cameras)

AWIK@,

- Scheduled & Motion detected recording
- Support for one 2.5"/3.5" SATA HDD/SSD up to 8TB
- Live streaming to Android & iOS devices
- Dynamic DNS support (DynDNS, NoIP)
- E-mail notifications
- FTP & Cloud storage (Google, Dropbox) support
- 2 High Speed USB2.0 ports
- HDMI & VGA output